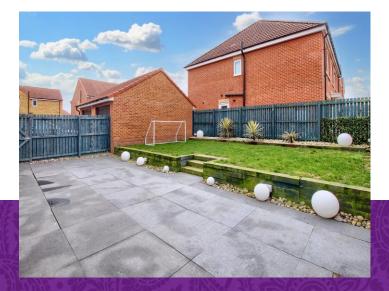

£375,000

SALES & LETTINGS

This handsome, large detached property, is built to the very popular 'Marylebone' design by Charles Church. Enjoying a pleasant position, tucked away into this small cul-de-sac off-shoot within the sought after 'Rings' development of Ingleby Barwick, just moments from 'The Dene' and fantastic local amenities. Boasting a generous side drive, detached double garage, front garden and landscaped rear garden, which is fully enclosed and benefits from a sunny, southerly aspect.