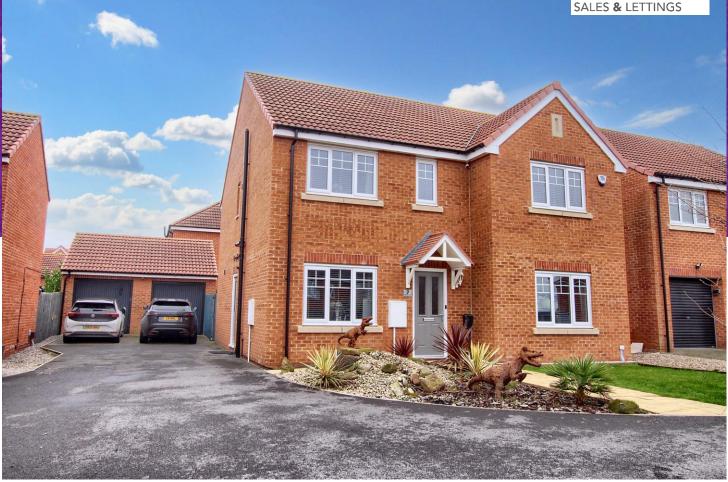

£375,000

SALES & LETTINGS

This handsome, large detached property, is built to the very popular 'Marylebone' design by Charles Church. Enjoying a pleasant position, tucked away into this small cul-de-sac off-shoot within the sought after 'Rings' development of Ingleby Barwick, just moments from 'The Dene' and fantastic local amenities. Boasting a generous side drive, detached double garage, front garden and landscaped rear garden, which is fully enclosed and benefits from a sunny, southerly aspect.

Internally the spacious accommodation is stylishly delivered, with the ground floor bringing an entrance hall, cloakroom/WC, generous lounge and impressive, open-plan kitchen/diner/family space with utility off to the rear. The first floor comprises five terrific bedrooms, 'Master' with full bathroom ensuite, and separate four-piece suite family bathroom. Packed with quality and upgrades, from the stunning 'Glass & Oak' staircase, to the venetian plastered feature wall within the lounge. Viewing advised.