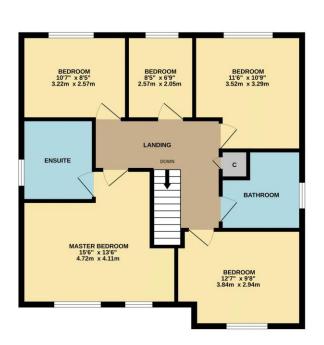

Internally the spacious accommodation is stylishly delivered, with the ground floor bringing an entrance hall, cloakroom/WC, generous lounge and impressive, open-plan kitchen/diner/family space with utility off to the rear. The first floor comprises five terrific bedrooms, 'Master' with full bathroom ensuite, and separate four-piece suite family bathroom. Packed with quality and upgrades, from the stunning 'Glass & Oak' staircase, to the venetian plastered feature wall within the lounge. Viewing advised.

GROUND FLOOR 770 sq.ft. (71.6 sq.m.) approx.

1ST FLOOR 780 sq.ft. (72.5 sq.m.) approx.

TOTAL FLOOR AREA: 1551 sq.ft. (144.0 sq.m.) approx.

Whilst every attempt has been made as ensure the accuracy of the floorphar-control direct, measurements of doors, windows; rooms and anyother terms are approximate and not exponentially is taken for any exposurement. This plan is for illustrative purposes only and should be used as such by any prospective purchaser. The spinal is for illustrative purposes only and should be used as such by any prospective purchaser. The spinal is for illustrative purposes only and should be used as such by any prospective purchaser. The spinal is for illustrative purposes only and should be used as such by any prospective purchaser. The spinal is for illustrative purposes on the spinal interest and the spinal