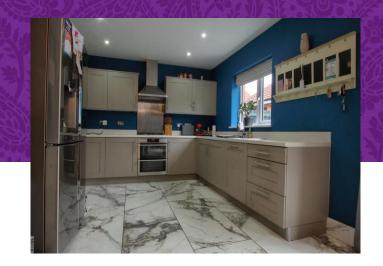

Internally the spacious accommodation is stylishly delivered, with the ground floor bringing an entrance hall, cloakroom/WC, generous lounge and impressive, open-plan kitchen/diner/family space with utility off to the rear. The first floor comprises five terrific bedrooms, 'Master' with full bathroom ensuite, and separate four-piece suite family bathroom. Packed with quality and upgrades, from the stunning 'Glass & Oak' staircase, to the venetian plastered feature wall within the lounge. Viewing advised.