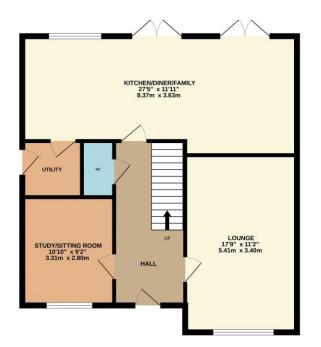

GROUND FLOOR 770 sq.ft. (71.6 sq.m.) approx.

1ST FLOOR 780 sq.ft. (72.5 sq.m.) approx.

TOTAL FLOOR AREA: 1551 sq.ft. (144.0 sq.m.) approx.

Whilst every attempt has been made as ensure the accuracy of the floorphar-control direct, measurements of doors, windows; rooms and anyother terms are approximate and not exponentially is taken for any exposurement. This plan is for illustrative purposes only and should be used as such by any prospective purchaser. The spinal is for illustrative purposes only and should be used as such by any prospective purchaser. The spinal is for illustrative purposes only and should be used as such by any prospective purchaser. The spinal is for illustrative purposes only and should be used as such by any prospective purchaser. The spinal is for illustrative purposes on the spinal interest and the spinal